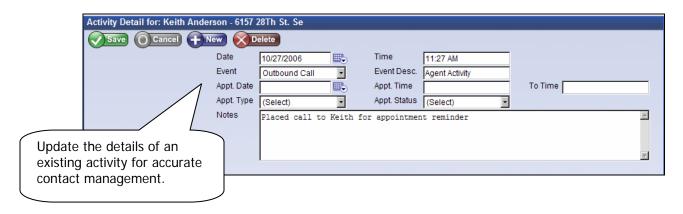

# Contacts Tab – Activity

The contact **Activity tab** holds a register of the communication with a contact. New calls and appointments can be recorded at the bottom of the screen by selecting the new option. In addition, an existing activity can be edited by selecting the activity and updating the record at the bottom half of the screen.