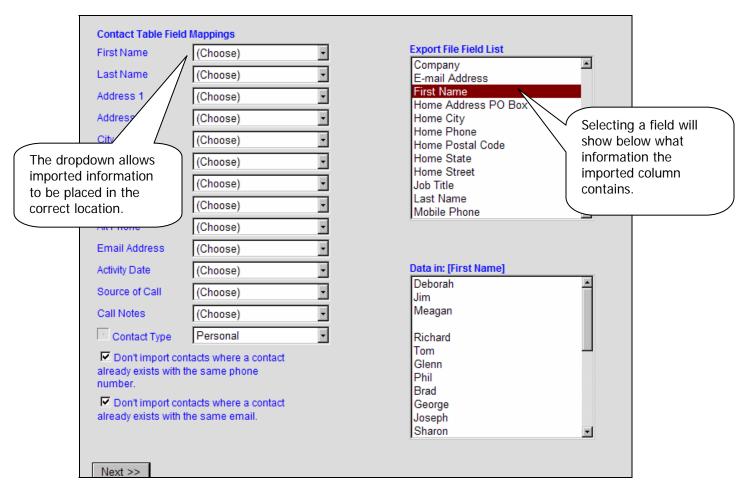

After selecting a file, the wizard will allow you determine what fields will be brought in. Match the fields brought in by the import to the fields in ViewMYListing.com by selecting the appropriate import field from the drop down for each ViewMyListing.com field.

# Contacts tab – Import Wizard

The import information includes details for call history with the contact. An Activity Date, Source of Call, and Call Notes can all be imported with the contact information if they are a part of the import file.