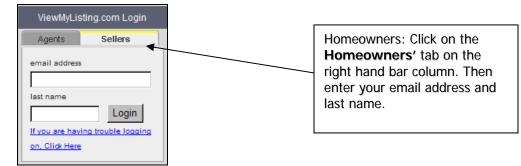

# Login to ViewMyListing.com

There are three methods for accessing your ViewMyListing.com account.

- 1. Go to the URL <u>www.viewmylisting.com</u> and locate the login screen (see ref. 1a).
- 2. Click the ViewMyListing.com logo (see ref 1b) on your brokerage web site and locate the login screen (see ref. 1a).
- **3.** By auto login from an automated email

Ref 1a: ViewMyListing.com Login

Ref 1b: ViewMyListing.com Logo

\* Adobe Reader (PDF format) is used throughout ViewMylisting.com. <u>Click here</u>, or visit <u>http://www.adobe.com/products/acrobat/readstep2.html</u>, to download free Adobe Reader software.