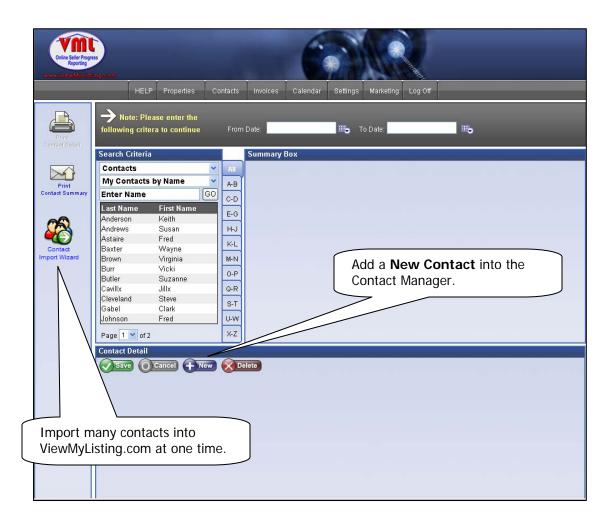

# Contacts Tab - Add a New Contact

New Contacts can be added from your brokerage from their Pro Gold XP software system or you may create a personal contact by selected the **New** button highlighted below. A Contact Import Wizard is also available to add multiple contacts at one time.

### Contacts tab – Import Wizard

The **Contact Import Wizard** allows multiple contacts to be brought into ViewMyListing.com from an outside file. For the contacts to be imported, they must be saved in a CSV (Comma Separated Value), Tab or Bar format, typically done through the export function of the outside program.