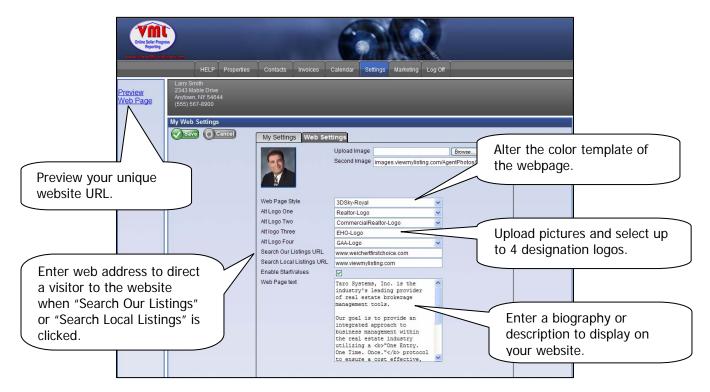

# Settings Tab

The **Settings tab** displays an agent's personal information and default settings, in addition to the set up of a personal website.

The My Settings tab allows changes to information such as password, progress letter frequency and contact settings. Most of this information will already be populated from the Pro Gold software.