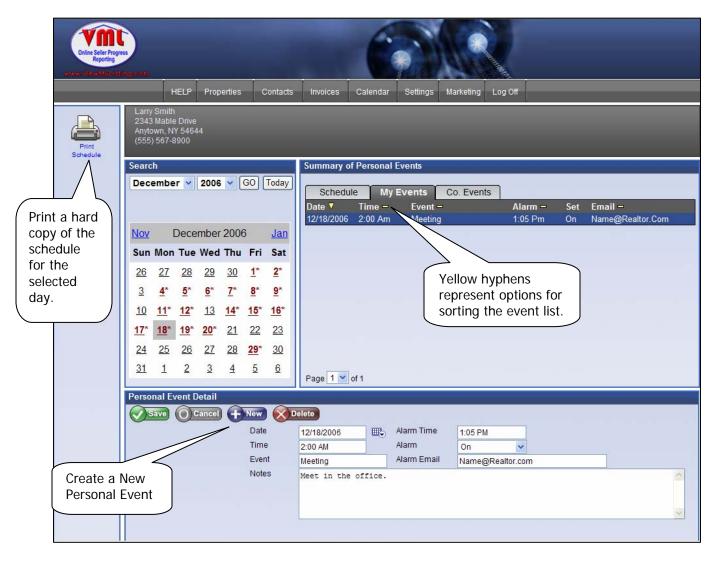

# Calendar Tab

The **Calendar tab** is part of the Appointment Tracking System within ViewMyListing.com and allows you to keep informed of daily activities and events.

- Schedule Tab displays a list of events, showings, and or reminders scheduled for the day selected.
- My Events Tab is a list of events scheduled.

Selecting a day will display personal events, company events, reminders, and showings taking place on that day, whether they have been set by the office in Pro Gold XP or from ViewMyListing.com. The days that have events scheduled are in bold print followed by an asterisk (\*) and an automatic reminder will be sent via email and/or text message by 5am EST on the morning of those days.

**Personal Event Detail** displays expanded information for calendar events and displays icons to add a **New Event**, cancel or make modifications to an existing event.