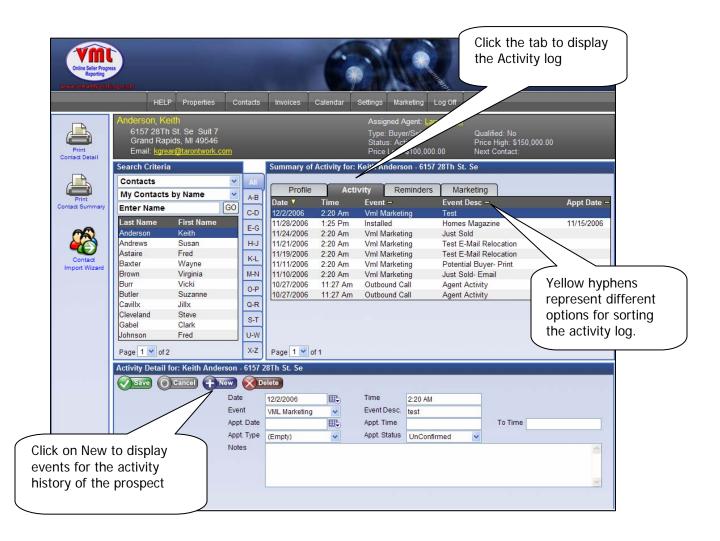

# Properties Tab – Activity and Seller Progress Reporting

The **Activity tab** displays each event that has been recorded on the property for online listing management. This information is the same list of activities that make up the seller progress report and also the list that a seller would see when they login to their account.

By clicking on an event the details will display in the Activity Detail box at the bottom of the screen.

| Online Seller Progr<br>Reporting | ting.com                                                                                |                            | 6                   |                                                                                    |                                      |                             |       |
|----------------------------------|-----------------------------------------------------------------------------------------|----------------------------|---------------------|------------------------------------------------------------------------------------|--------------------------------------|-----------------------------|-------|
|                                  | HELP Properties Co                                                                      | ntacts Invoices            | Calendar            | Settings Marketing                                                                 | Log Off                              |                             |       |
| Print<br>Progress Report         | Baxter, Wayne<br>2343 Main St<br>Anytown, NY 54644<br>Email: <u>baxter@internet.com</u> |                            |                     | Listing Agent: Larr<br>Price: \$150,000.00<br>Status: Listed<br>Exp. Date: 11/1/20 |                                      | k to display the vity list. |       |
|                                  | Search Criteria                                                                         | Summary of                 | Activity for: 1     | Wayne Baxter - 22                                                                  | main St                              |                             |       |
|                                  | Listed V<br>My Listings by MLS No. V                                                    | All                        | Activ               | vity Showings                                                                      | 5                                    |                             |       |
| Email<br>Progress Report         | My Listings by MLS No.                                                                  | _1Date ▼                   | Time                | Event -                                                                            | Event Desc —                         | Appt Date -                 |       |
| to Seller                        | MLS No. Address                                                                         | 2 12/16/2006<br>12/13/2006 | 8:00 Am<br>8:00 Am  | Sent<br>Sent                                                                       | Feedback Reques                      | Change the orde             | er of |
|                                  | Unspecified 8543 South Grand<br>4530786 2343 Main St                                    | 4 12/12/2006               | 1:21 Pm<br>10:20 Am | Event<br>Other                                                                     | Open House<br>Open House             | the activities by           | 1 01  |
| Print<br>Transaction             | 4530786 611 Banard Ct.                                                                  | 5 12/12/2006               | 10:19 Am            | Event                                                                              | Open House                           | using the yellow            |       |
| Report                           | 516489 230 Penny Avenue                                                                 | 6 12/12/2006               | 8:00 Am<br>8:00 Am  | Sent<br>Sent                                                                       | Feedback Request<br>Feedback Request |                             |       |
|                                  |                                                                                         | 12/6/2006                  | 12:05 Pm            | Sent                                                                               | Email                                | hyphens.                    | )     |
|                                  |                                                                                         | 7 12/5/2006                | 11:05 Pm            | Appointment                                                                        | None                                 |                             |       |
|                                  |                                                                                         | 8 12/5/2006                | 8:00 Am             | Sent                                                                               | Feedback Request                     |                             |       |
|                                  |                                                                                         | 9 12/2/2006                | 8:00 Am             | Sent                                                                               | Feedback Request                     |                             |       |
|                                  |                                                                                         | 0 12/1/2006                | 11:00 Pm<br>8:00 Am | Appointment                                                                        | Preveiw                              |                             |       |
|                                  |                                                                                         |                            |                     | Sent                                                                               | Feedback Request                     |                             |       |
|                                  | Page 1 💙 of 1                                                                           | A-Z Page 1 🖌 c             | f 4                 |                                                                                    |                                      |                             |       |
|                                  | Activity Detail for: Wayne Baxter -                                                     | 2343 Main St               |                     |                                                                                    |                                      |                             |       |
|                                  | Save O Cancel + New                                                                     | Delete                     |                     |                                                                                    |                                      |                             |       |
|                                  | Date                                                                                    | 12/10/2000                 | ₩5                  | Time 8:00 Al                                                                       | NN                                   |                             |       |
| View and                         |                                                                                         | Gen                        | ~                   |                                                                                    | ack Request                          |                             |       |
| activity de                      | etail. Sellers will                                                                     | Date                       | ₩.                  | Appt. Time                                                                         | To Time                              |                             |       |
| be able to                       | App                                                                                     | Type (Empty)               | ~                   | Appt. Status UnCor                                                                 | nfirmed 🔽                            |                             |       |
| Date, Eve                        |                                                                                         |                            |                     |                                                                                    |                                      |                             |       |
|                                  |                                                                                         |                            |                     |                                                                                    |                                      |                             |       |
|                                  | d Notes fields.                                                                         |                            |                     |                                                                                    |                                      |                             |       |
|                                  |                                                                                         |                            |                     |                                                                                    |                                      | 1                           |       |

Adding or Deleting Events to the sellers' progress report can only be done when the Activity Tab is clicked. Use the icons in the Activity Detail to add, modify or delete events.

Click to create a new event that will be added to the seller progress report.