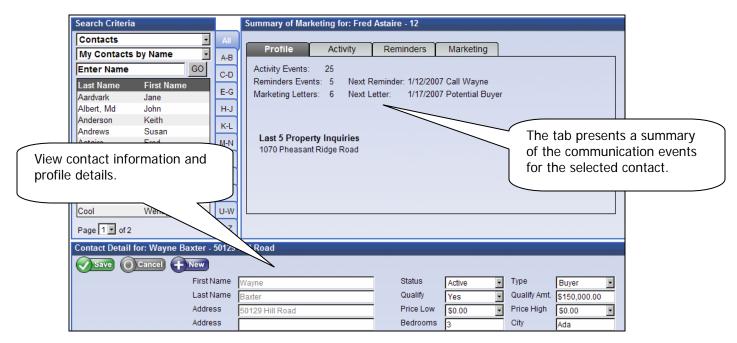

# Properties Tab

The **Properties tab** allows agents to view the details of their transactions, search company listings, schedule showings and maintain the seller progress reports.

- Profile tab provides the transaction details in read-only format.
- Activity tab displays the events that have taken place on the property.
- Showings tab is a list of all showings that have been scheduled.

Clicking on an address will display the summary of the property.

| Cells Sele Program                                                                                                      | trackon:                                                                                                                                                                                                                                                                                                | Calendar Settings Marketing Log Off                                                                                                                                                  |                      |                                                              |
|-------------------------------------------------------------------------------------------------------------------------|---------------------------------------------------------------------------------------------------------------------------------------------------------------------------------------------------------------------------------------------------------------------------------------------------------|--------------------------------------------------------------------------------------------------------------------------------------------------------------------------------------|----------------------|--------------------------------------------------------------|
| Pint<br>Progress Report                                                                                                 | Baxter, Wayne<br>2343 Main St<br>Anytown, NY 54644<br>Email: <u>baxter@internet.com</u><br>Search Criteria<br>Listed                                                                                                                                                                                    | Listing Agent: L <u>arry Smith</u><br>Price: \$150,000.00<br>Status: Listed<br>Exp. Date: 11/1/2006<br>r of Activity                                                                 | Dath Rooms, 2.50     | e Tab displays a action snapshot.                            |
| Print a copy of<br>the property's<br>activity list.                                                                     | MLS No.         Address         2         2           Unspecified         8543 South Grand         3         Exp Da         3           4530786         611 Banard Ct.         5         Froi, Cl         5           516489         230 Penny Avenue         6         7         8         9         0 | te: \$150,000.00 Side: Unavaila<br>e: 5/1/2006 Volume: \$0<br>e: 11/1/2006 Adj.GCI: \$0,<br>ce: \$0.00 GC: \$0,<br>te: Net: \$0<br>ose: 1099 Reported: \$0,                          | 00<br>00<br>00<br>00 |                                                              |
| Print a list of your<br>production details on<br>closed transactions as<br>well as to current<br>listings and pendings. | Page 1 1 of 1 AZ Property Profile for: Wayne Baxter - 2343 Main St Cancel MLS No. 4530786 Address City Andress City State Zip 54644 Township County Price 150.000.00                                                                                                                                    | List Date 5/1/2006 E. First Nam<br>Exp Date 11/1/2006 E. Last Nam<br>Status Listed Y Email<br>Sq. Foot 2850<br>Beds 3 Notes<br>Baths 2.50<br>Garage None<br>Lot Size 2266<br>Rooms 8 |                      | View the<br>property details<br>on the selected<br>property. |