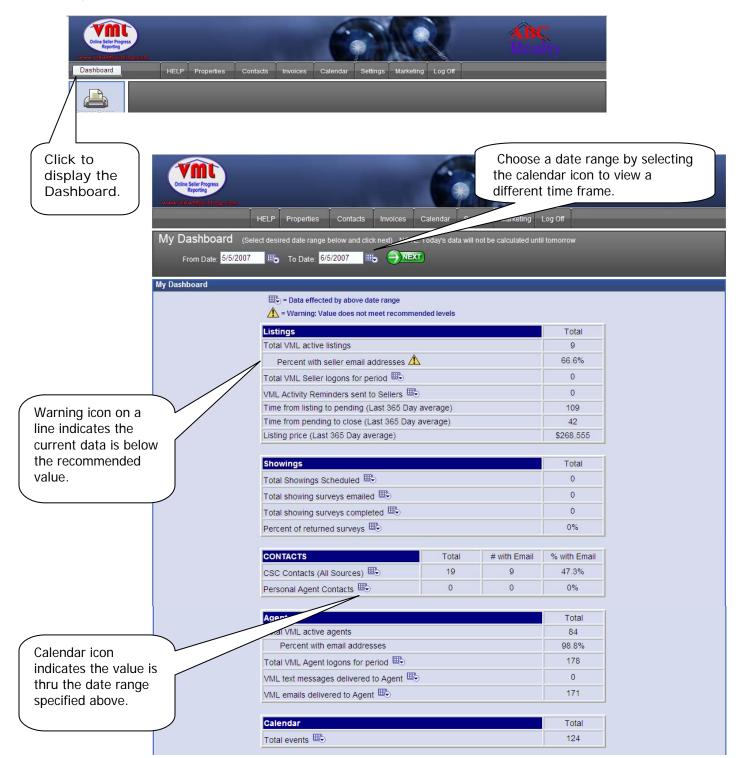

# Calendar Tab

The **Calendar tab** is part of the Appointment Tracking System within ViewMyListing.com and allows you to keep informed of daily activities and events.

- Schedule Tab displays a list of events, showings, and or reminders scheduled for the day selected.
- My Events Tab is a list of events scheduled.

Selecting a day will display personal events, company events, reminders, and showings taking place on that day, whether they have been set by the office in Pro Gold XP or from ViewMyListing.com. The days that have events scheduled are in bold print followed by an asterisk (\*) and an automatic reminder will be sent via email and/or text message by 5am EST on the morning of those days.

**Personal Event Detail** displays expanded information for calendar events and displays icons to add a **New Event**, cancel or make modifications to an existing event.