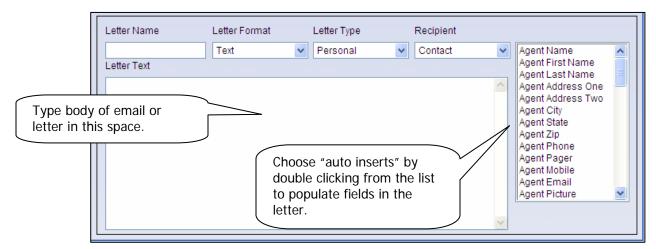

Marketing letters and campaigns (marketing plan) can be assigned to contacts from the contacts marketing tab. The new icon will allow either a letter or campaign to be selected, along with the date for the event to begin. Letters and Campaigns are set up and managed through the main Marketing tab.

| Marketing Detail for: Keith Anderson - 6157 2 | 8Th St. Se |                       |
|-----------------------------------------------|------------|-----------------------|
| Save Cancel                                   |            |                       |
| Scheduled Date                                |            | Select one of the two |
| Letter                                        | (Select)   | options.              |
| OR                                            |            |                       |
| Campaign                                      | (Select)   |                       |
|                                               |            |                       |

\* For a contact to be eligible for email letters and campaigns, an email address is required.