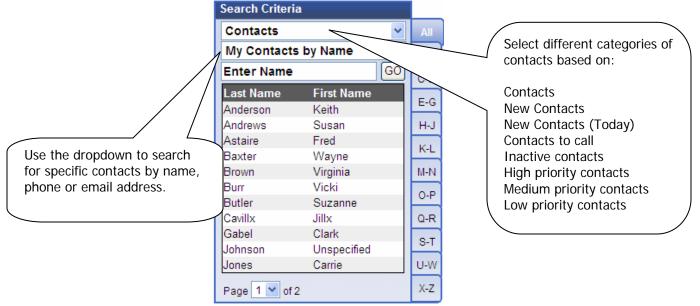

Transaction information in the **Property Profile** box is read-only and any changes need to be made within the brokerage office's Pro Gold XP software system.

Use the Search Criteria drop down menu to search by any of the following:

Use the **Search Criteria** drop down menu to search for a specific contact or organize contacts by priority, date of contact and call back status.

Clicking on a contact will display a snapshot of details in the Summary Box and the contact's profile in the area below.