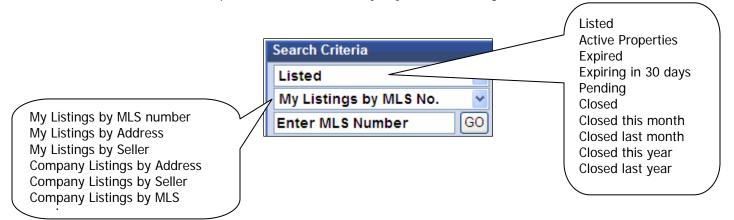

# Properties Tab

The **Properties tab** allows agents to view the details of their transactions, search company listings, schedule showings and maintain the seller progress reports.

- Profile tab provides the transaction details in read-only format.
- Activity tab displays the events that have taken place on the property.
- Showings tab is a list of all showings that have been scheduled.

Transaction information in the **Property Profile** box is read-only and any changes need to be made within the brokerage office's Pro Gold XP software system.

Use the Search Criteria drop down menu to search by any of the following: