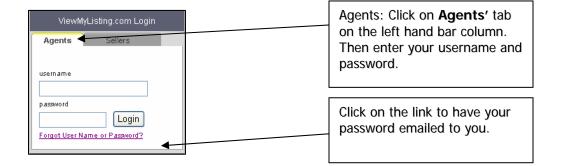

# Login to ViewMyListing.com

There are three methods for accessing your ViewMyListing.com account.

- 1. Go to the URL <u>www.viewmylisting.com</u> and locate the login screen (see ref. 1a).
- 2. Click the ViewMyListing.com logo (see ref 1b) on your brokerage web site and locate the login screen (see ref. 1a).
- **3.** By auto login from an automated email

Ref 1a: ViewMyListing.com Login

Ref 1b: ViewMyListing.com Logo

\* Adobe Reader (PDF format) is used throughout ViewMylisting.com. <u>Click here</u>, or visit <u>http://www.adobe.com/products/acrobat/readstep2.html</u>, to download free Adobe Reader software.