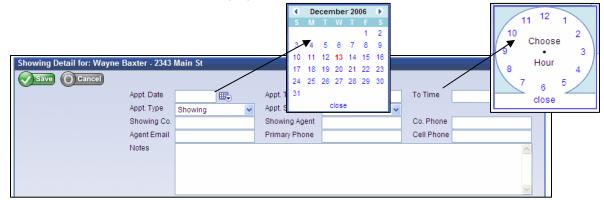

# Properties Tab - Showings

The **Showings tab** displays a list of all showings that are scheduled on the selected property. Showings may be entered by your office through their Pro Gold system, or here in ViewMyListing.com. Utilizing this showings appointment system prevents appointment conflicts and the automatic feedback systems provide critical information on the result of the showing appointment.

| Whon a   | chowing | ic coloctod  | the details | will appear | holow in th | Showing      | Detail box. |
|----------|---------|--------------|-------------|-------------|-------------|--------------|-------------|
| whield a |         | is selected. | the uetails |             |             | ie Jiiuwiiiu |             |
|          |         |              |             |             |             |              |             |

#### New Showing

Enter the date, time, appt status and showing agent's information and click on save.

It is very important to record the showing agent's email address. ViewMyListing.com will send up to three requests to the showing agent for feedback. Any feedback will automatically forward to the Seller Progress Report and be available in real time when the survey is completed.